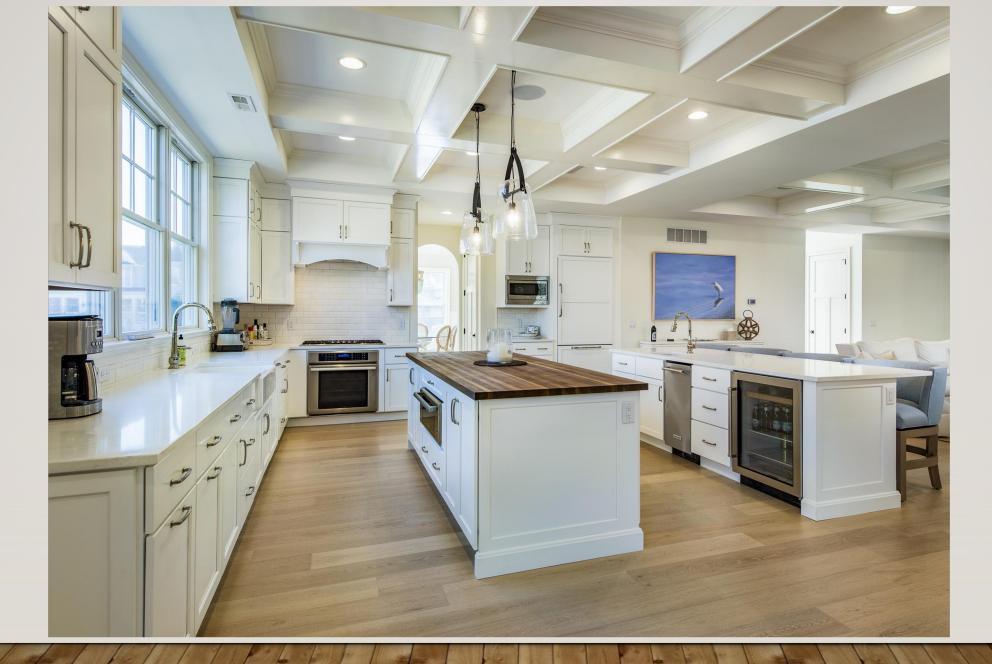

### SAMPLE PREVIOUS REGAL AWARD ENTRY & WINNER: SEA LIGHT DESIGN-BUILD • BEST KITCHEN DESIGN for a REMODELER

(1) Important Regal Awards Information  $\checkmark$ 

### Design - Market Comparison

Modern, sleek drawers and shelves mimic various colors fr the homeowners ample storage space. Even all sides of the away storage. Contemporary, custom Amish cabinets cont design throughout the kitchen. Updated appliances, strate built-in spacious microwave (under countertop), put every while keeping desired countertop space available for use.