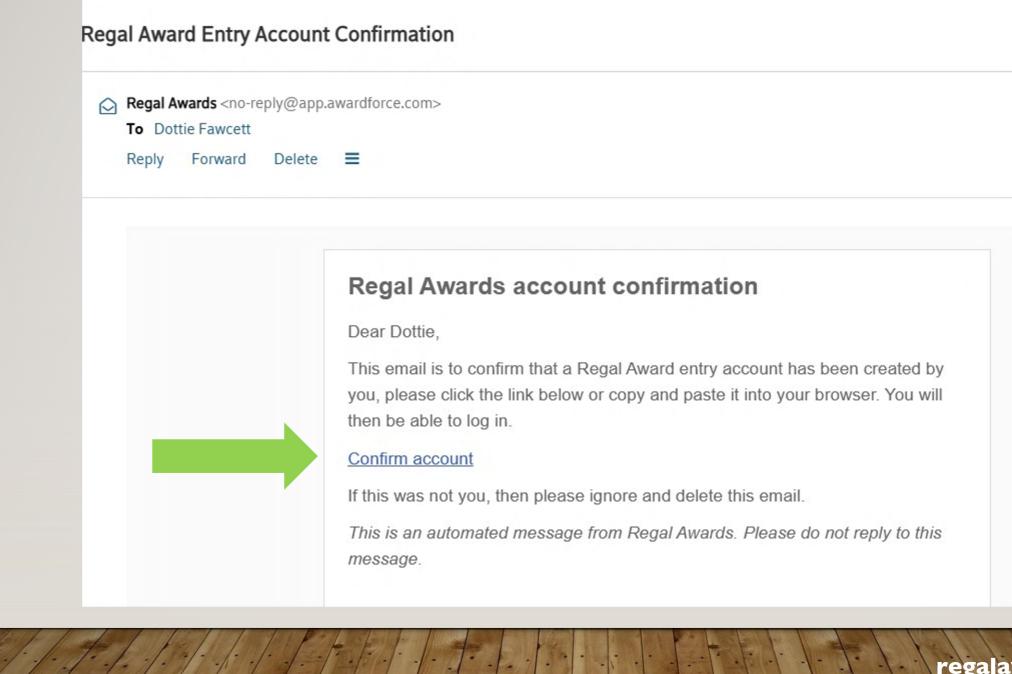

An email has been sent to dotfaw@comcast.net for verification. You will need to click the verification link in the email. If you don't see your email in a couple of minutes, please check your junk mail or spam folder. Resend verification email