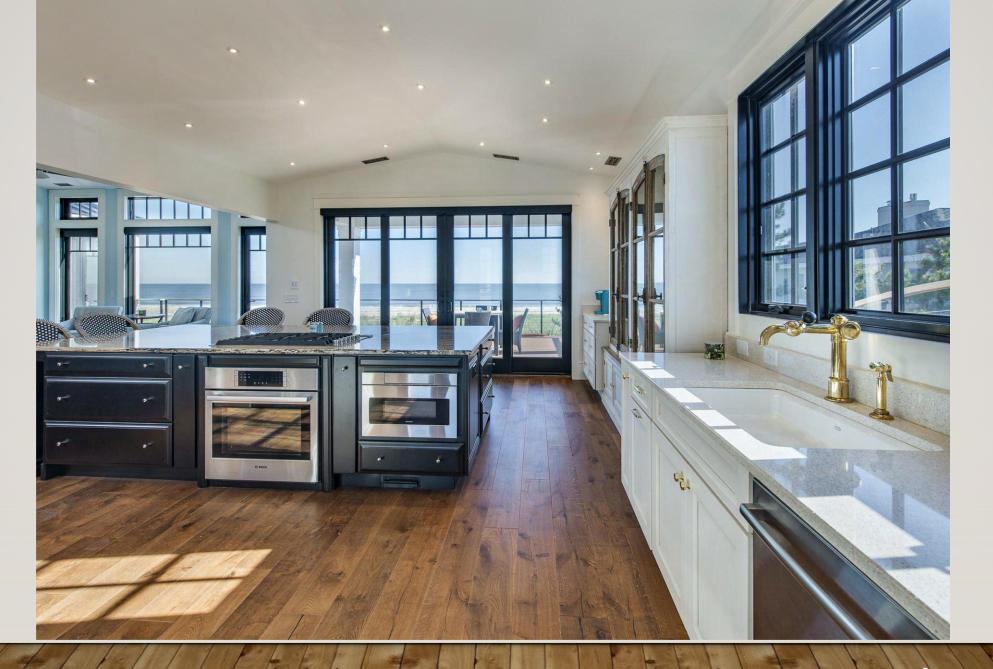

### SAMPLE PREVIOUS REGAL AWARD ENTRY & WINNER: SEA LIGHT DESIGN-BUILD • BEST KITCHEN DESIGN for a REMODELER

(1) Important Regal Awards Information  $\checkmark$ 

### Design - Market Comparison

Modern, sleek drawers and shelves mimic various colors fr the homeowners ample storage space. Even all sides of the away storage. Contemporary, custom Amish cabinets cont design throughout the kitchen. Updated appliances, strate built-in spacious microwave (under countertop), put every while keeping desired countertop space available for use.