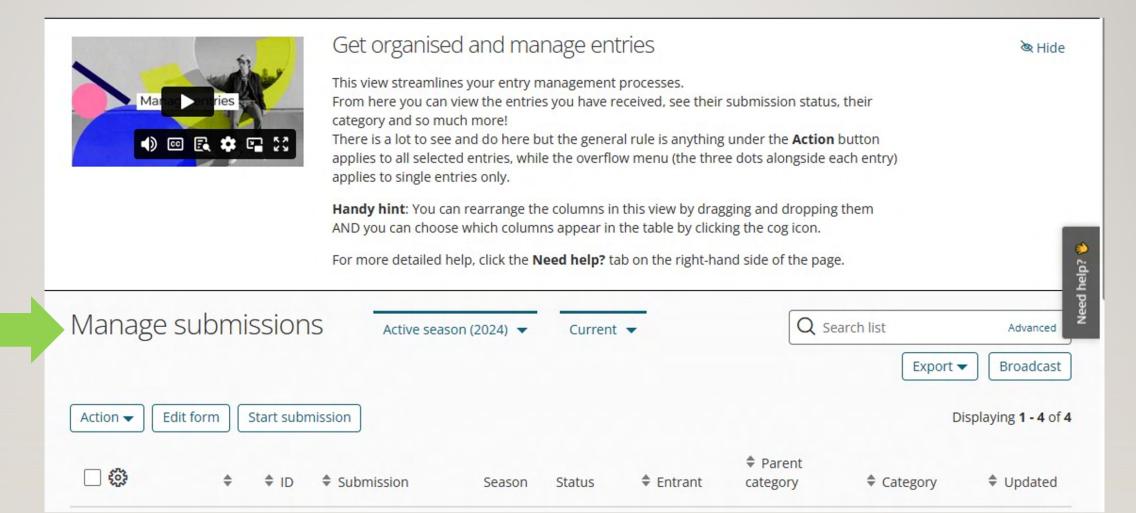

Builders Association of Delaware has been celebrating the outstanding achievements in our state's home building industry through our Regal Awards. Criteria is based on design, craftsmanship and completeness of entry.

To get started with your entry, please complete the following:

1 Register an account.

Start your entry (save it in-progress).

3 Submit your entry to be judged.

General Pricing Information: General Award Entry: \$105 per entry Of the Year Entry: \$155 per entry





An email has been sent to dotfaw@comcast.net for verification. You will need to click the verification link in the email. If you don't see your email in a couple of minutes, please check your junk mail or spam folder. Resend verification email

My submissions

Hello, Dottie Fawcett!

Start new submission









0

#### More about the application form builder

This is where you can view and edit the entry form your entrants will submit to your program. Our powerful form builder enables you to interact with elements of your form in real-time and offers everything you need to create a great entry experience.

Watch the video to get a quick overview of an entry form and how it works.

Configuration mode

OFF

Need help?

🖎 Hide



All questions must be answered, unless marked optional.



### My submissions $\rightarrow$ Submission form $\rightarrow$ Start submission

All questions must be answered, unless marked optional.

| Category                                                              |          |                 |   |
|-------------------------------------------------------------------