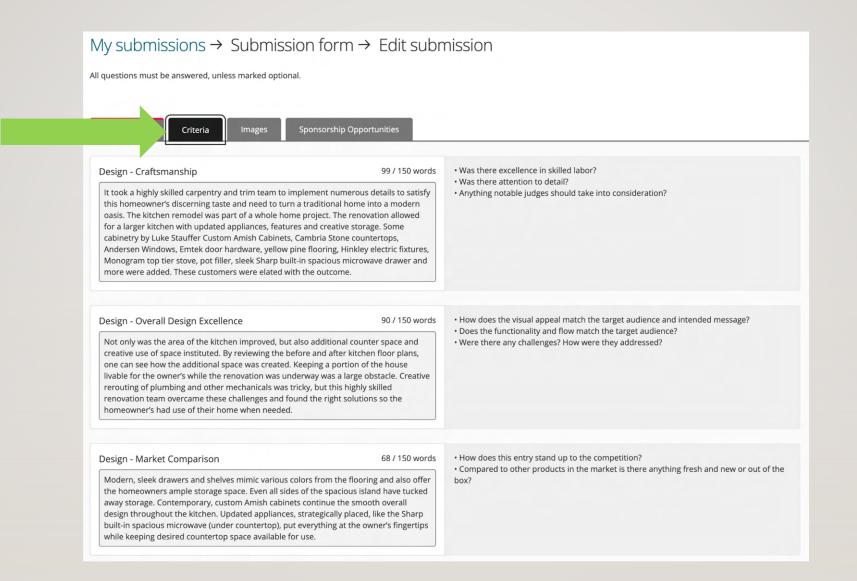

### Design - Market Comparison

Modern, sleek drawers and shelves mimic various colors fr the homeowners ample storage space. Even all sides of the away storage. Contemporary, custom Amish cabinets cont design throughout the kitchen. Updated appliances, strate built-in spacious microwave (under countertop), put every while keeping desired countertop space available for use.